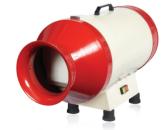

AWD-300C (Cart type)

AWD-300S (Stand type)

AWD-300T (Table type)

## • AWD-300T (Table type)