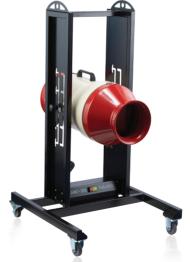

AWD-300C (Cart type)

AWD-300S (Stand type)

AWD-300T (Table type)

## • AWD-300S (Stand type)