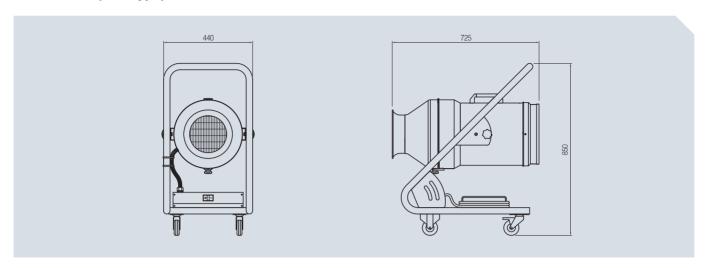

### Product data

| MODEL    | Air Volume | Static Pressure |      | Motor power | FILTER         | SIZE            | Page          |
|----------|------------|-----------------|------|-------------|----------------|-----------------|---------------|
|          | m³/min     | Pa              | mmAq | kw          | HEICH          | mm              | i aye         |
| AWD-300C | 25         | 1568            | 160  | 0.75        | HEPA<br>FILTER | W440×D725×H850  | -<br>35p<br>- |
| AWD-300S |            |                 |      |             |                | W440×D755×H1300 |               |
| AWD-300T |            |                 |      |             |                | W440×D725×H550  |               |

# • AWD-300C (Cart type)