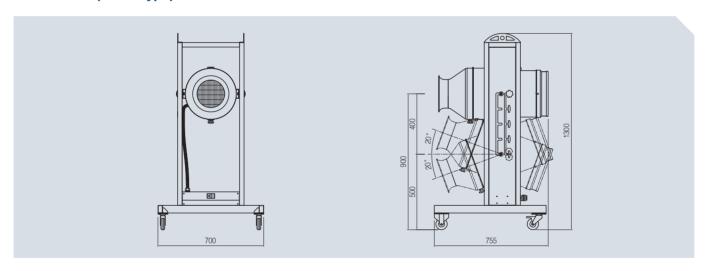

## • AWD-300S (Stand type)

### Product data

| MODEL    | Air Volume | Static Pressure |      | Motor power | FILTER         | SIZE            | Page          |
|----------|------------|-----------------|------|-------------|----------------|-----------------|---------------|
|          | m³/min     | Pa              | mmAq | kw          | HEICH          | mm              | i aye         |
| AWD-300C | 25         | 1568            | 160  | 0.75        | HEPA<br>FILTER | W440×D725×H850  | -<br>35p<br>- |
| AWD-300S |            |                 |      |             |                | W440×D755×H1300 |               |
| AWD-300T |            |                 |      |             |                | W440×D725×H550  |               |