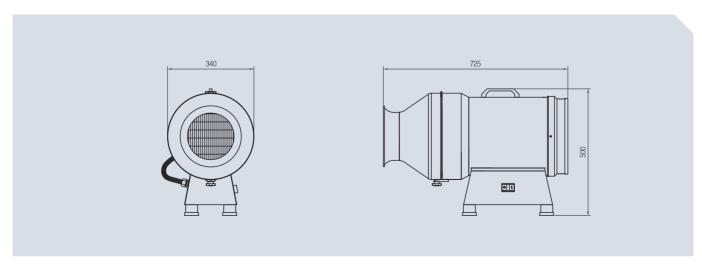

## • AWD-300T (Table type)

### Product data

| MODEL    | Air Volume | Static Pressure |      | Motor power | FILTER         | SIZE            | Page          |
|----------|------------|-----------------|------|-------------|----------------|-----------------|---------------|
|          | m³/min     | Pa              | mmAq | kw          | HEICH          | mm              | i aye         |
| AWD-300C | 25         | 1568            | 160  | 0.75        | HEPA<br>FILTER | W440×D725×H850  | -<br>35p<br>- |
| AWD-300S |            |                 |      |             |                | W440×D755×H1300 |               |
| AWD-300T |            |                 |      |             |                | W440×D725×H550  |               |