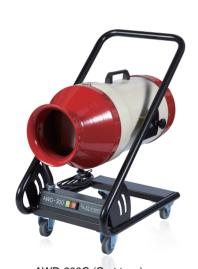

AWD-300C (Cart type)

AWD-300S (Stand type)

AWD-300T (Table type)

# • AWD-300C (Cart type)